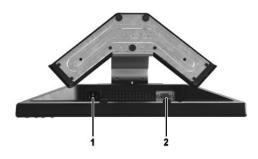

ew
- Monitor Specifications
- LCD Monitor Quality & Pixel Policy
- Ocaring for your Monitor

## **Front View**





- 1 Menu selection button
- 2 Brightness Contrast / Down(-) button
- 3 Auto-Adjust / Up(+) button
- 4 Power On/Off button with LED indicator





Security lock slot

2 Dell Soundbar mounting brackets

Barcode serial number label 3

Regulatory rating label

Stand removal button

VESA mounting holes ( 100 mm - behind Use to mount monitor.

Cable holder

Attach a lock to secure your monitor.

Attach the optional Dell Soundbar.

Refer to this label if you need to contact Dell for technical support.

List the regulatory approvals.

Press to release the stand.

Help organize cables by passing them through the holder.

## **Side View**



Right side



Left side

# **Bottom View**



- 1 AC power cord connector
- 2 VGA connector

# **Monitor Specifications**

## General

Model number E178FP

#### Flat Panel

Screen type Active matrix - TFT LCD

Screen dimensions 17 inches (17-inch diagonal viewable image size)

Preset display area:

 Horizontal
 337.9 mm (13.3 inches)

 Vertical
 270.3 mm (10.6 inches)

 Pixel pitch
 0.264 mm x 0.264 mm

Viewing angle 160° (vertical) typ, 160° (horizontal) typ

Luminance output 300 cd/m ²(typ)

Contrast ratio 800:1 (typ)

Faceplate coating Anti-glare with hard-coating 3H

Backlight 4 CCFLs backlight

Response Time 5 ms typical (Black to White)

#### Resolution

Horizontal scan range 30 kHz to 81 kHz (automatic)

Vertical scan range 56 Hz to 76 Hz

Optimal preset resolution 1280 x 1024 at 60 Hz

Highest preset resolution 1280 x 1024 a